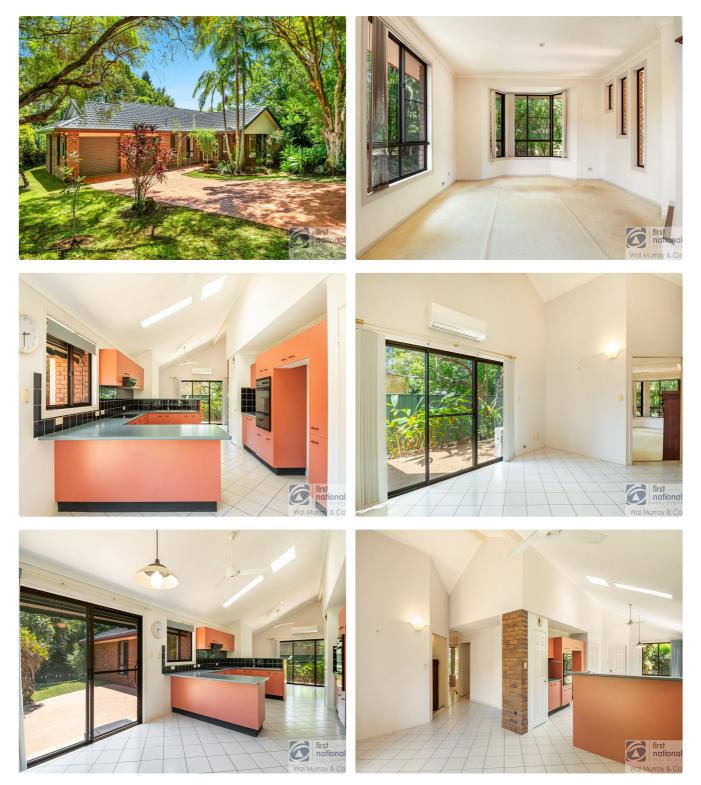

• 4 bedrooms - all with built-in robes, main with ensuite and walk-in robe

2 separate living areas
family area with high raked
ceilings plus air-conditioning

Double lock-up garage with drive through access to backyard

Outdoor BBQ area which flows from dining/kitchen

Handy location, less than 2kms to shopping, GSAC, sports fields, parks and schools

Fenced backyard - established gardens, trees and leafy surrounds, giving a private setting with the property backing onto council bushland