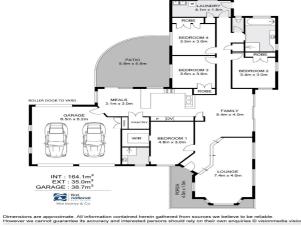

• 4 bedrooms - all with built-in robes, main with ensuite and walk-in robe

2 separate living areas
family area with high raked
ceilings plus air-conditioning

Double lock-up garage with drive through access to backyard

The property is currently vacant, ready for the new buyer to move straight in. Don t wait until it s gone.

\$725,000

- 4 Bedrooms
- 2 Bathrooms
- 2 Garages
- 1 Ensuite
- Air Conditioning
- Outdoor Entertaining
- Fully Fenced
- Built In Robes