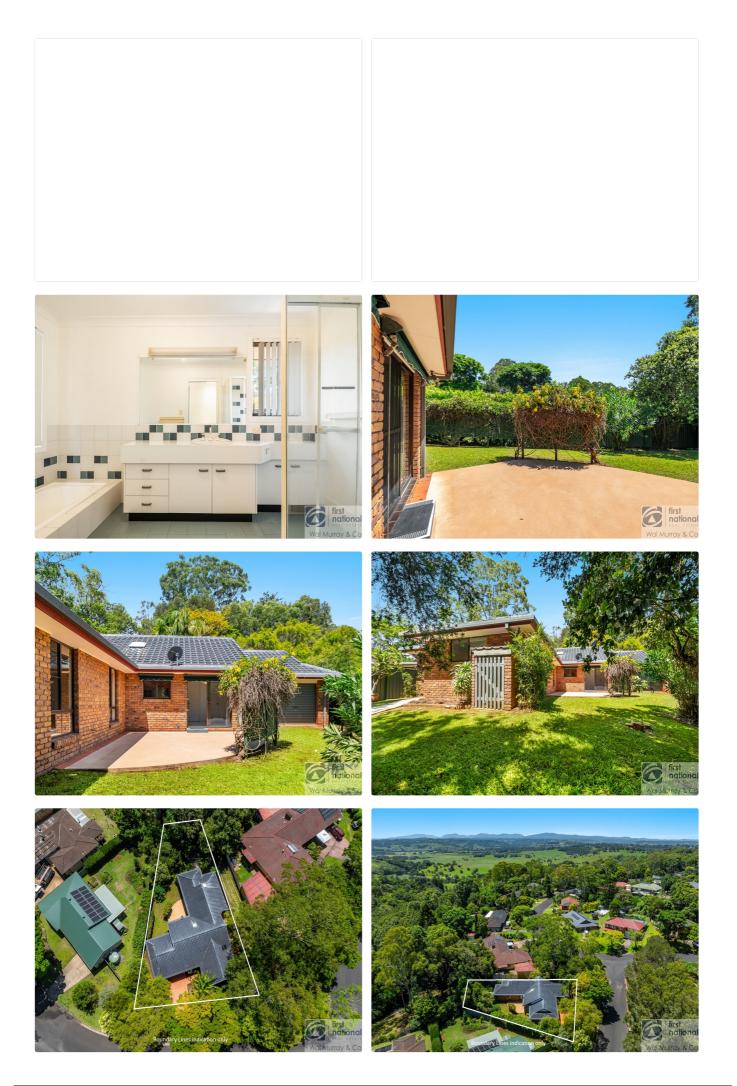

Outdoor BBQ area which flows from dining/kitchen

Handy location, less than 2kms to shopping, GSAC, sports fields, parks and schools

Fenced backyard - established gardens, trees and leafy surrounds, giving a private setting with the property backing onto council bushland

The property is currently vacant, ready for the new buyer to move straight in. Don t wait until it s gone.

\$725,000

- 4 Bedrooms
- 2 Bathrooms
- 2 Garages
- 1 Ensuite
- Air Conditioning
- Outdoor Entertaining
- Fully Fenced
- Built In Robes